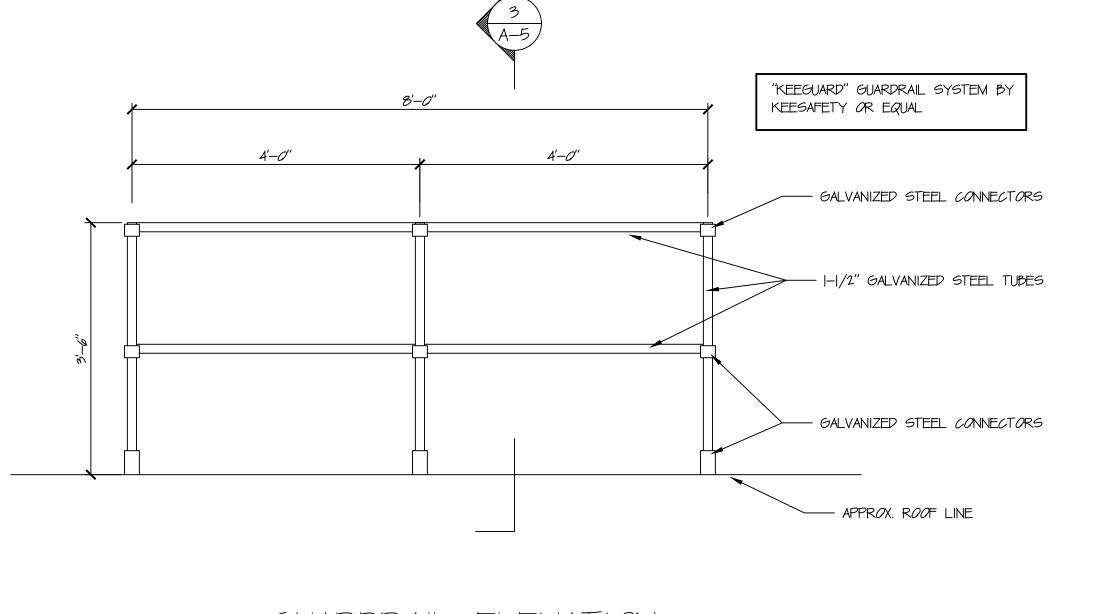

— EXISTING METAL ROOF DECK. SLOPED

1/4" PER FT. MINIMUM.

3" = |*'ー0*"

— GALVANIZED STEEL CONNECTORS

|-1/2" GALVANIZED STEEL TUBES

— GALVANIZED STEEL CONNECTORS

GALVANIZED COUNTERWIGHTS
ON RUBBER PAD

SCALE: 3/4'' = 1'-0''