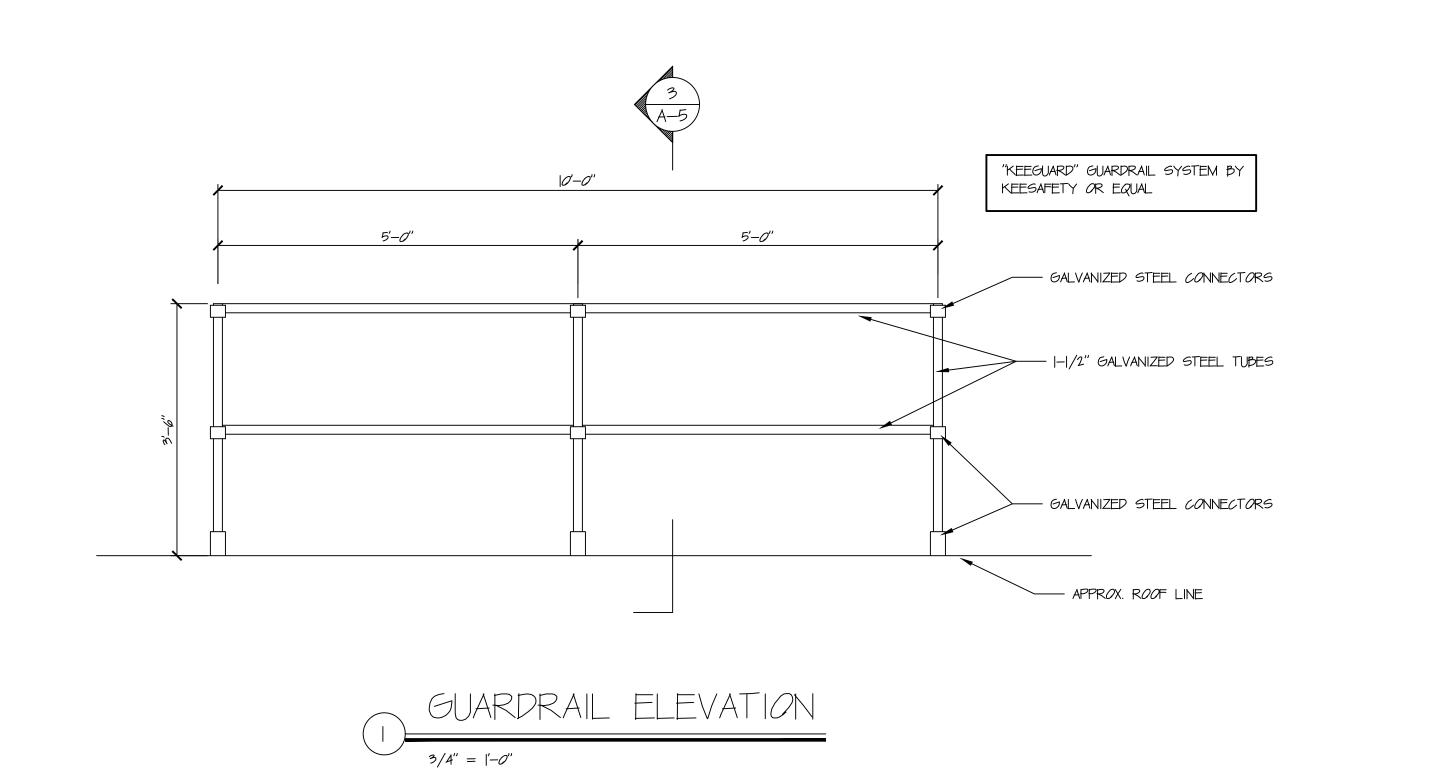

— EXISTING METAL ROOF DECK. SLOPED

1/4" PER FT. MINIMUM.

3" = |*'ー0*"

— GALVANIZED STEEL CONNECTORS

|-1/2" GALVANIZED STEEL TUBES

— GALVANIZED STEEL CONNECTORS

GALVANIZED COUNTERWIGHTS
ON RUBBER PAD

SCALE: 3/4'' = 1'-0''