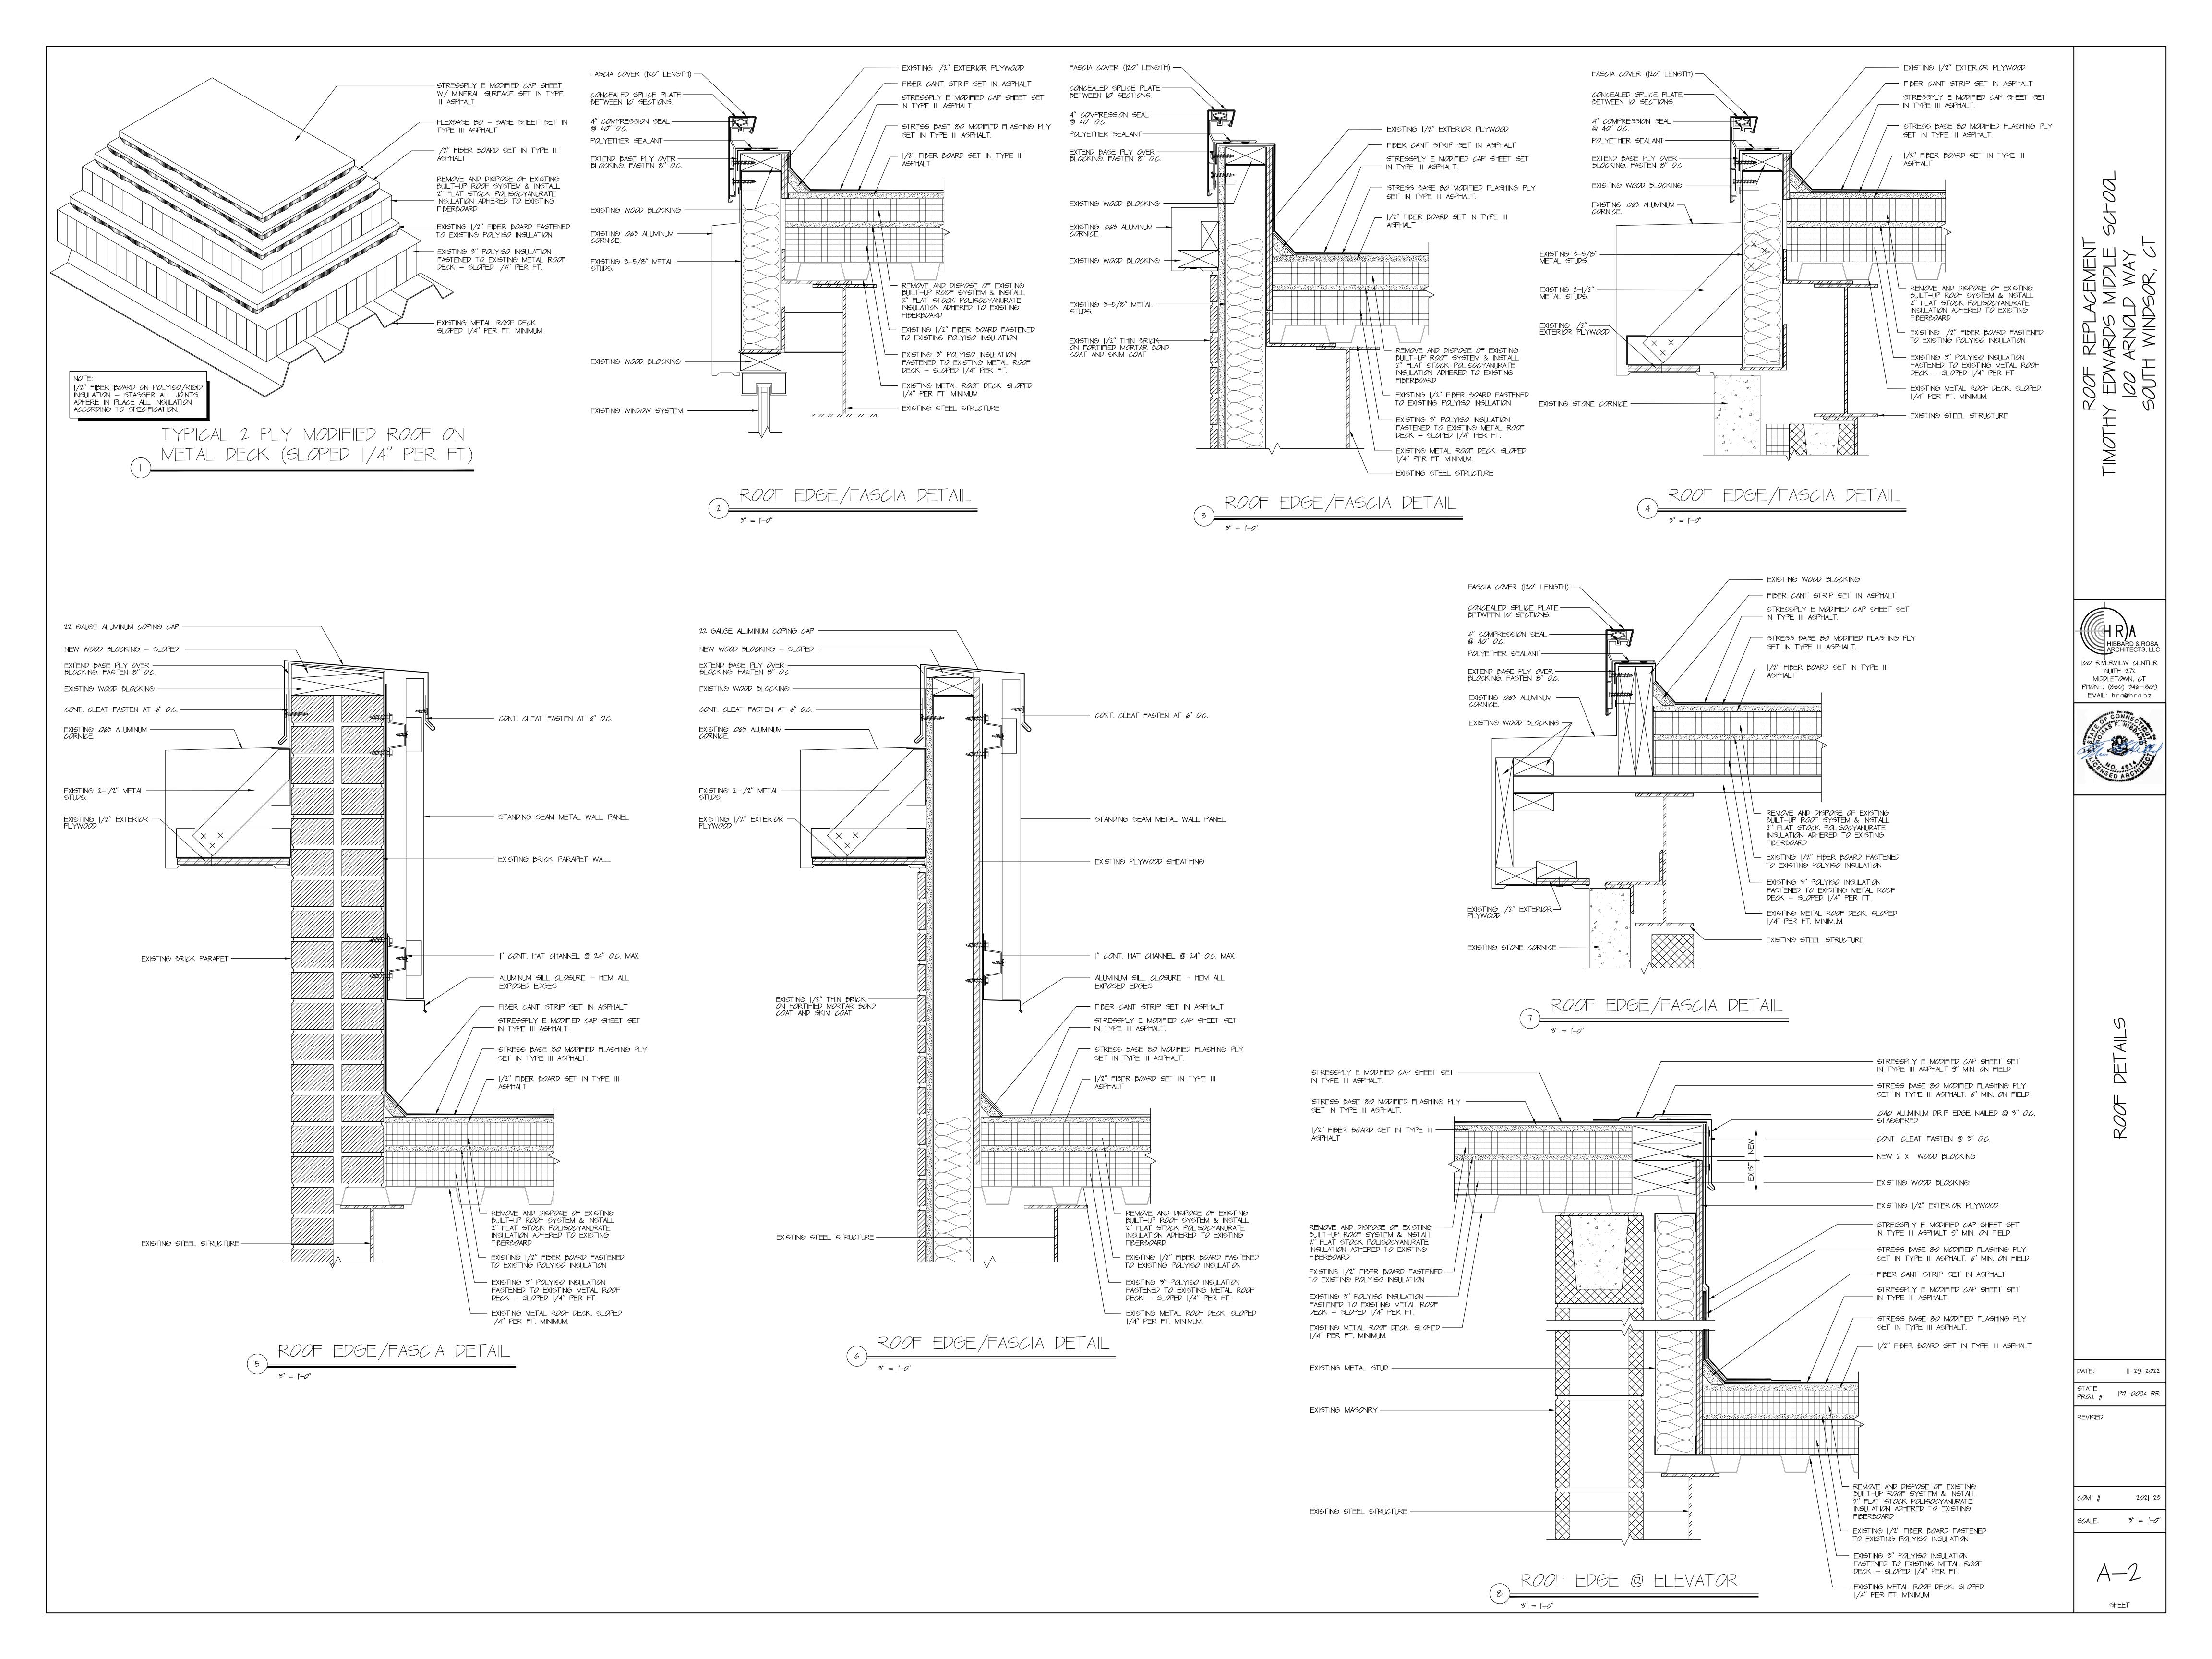

### LIST OF DRAWINGS

TITLE SHEET

S-| SITE PLAN

D-| DEMOLITION PLAN

A-| ROOF PLAN

A-2 ROOF DETAILS

A-3 ROOF DETAILS

A-4 ROOF DETAILS

PRIME FLANGE BEFORE STRIPPING

1/4" PER FT. MINIMUM.

HIBBARD & ROSA ARCHITECTS, LLC 100 RIVERVIEW CENTER SUITE 272 MIDDLETOWN, CT PHONE: (860) 346-1809 EMAIL: hra@hra.bz

||-29-2*0*22 132-0094 RR

202|-23

SCALE: 3'' = 1' - 0''