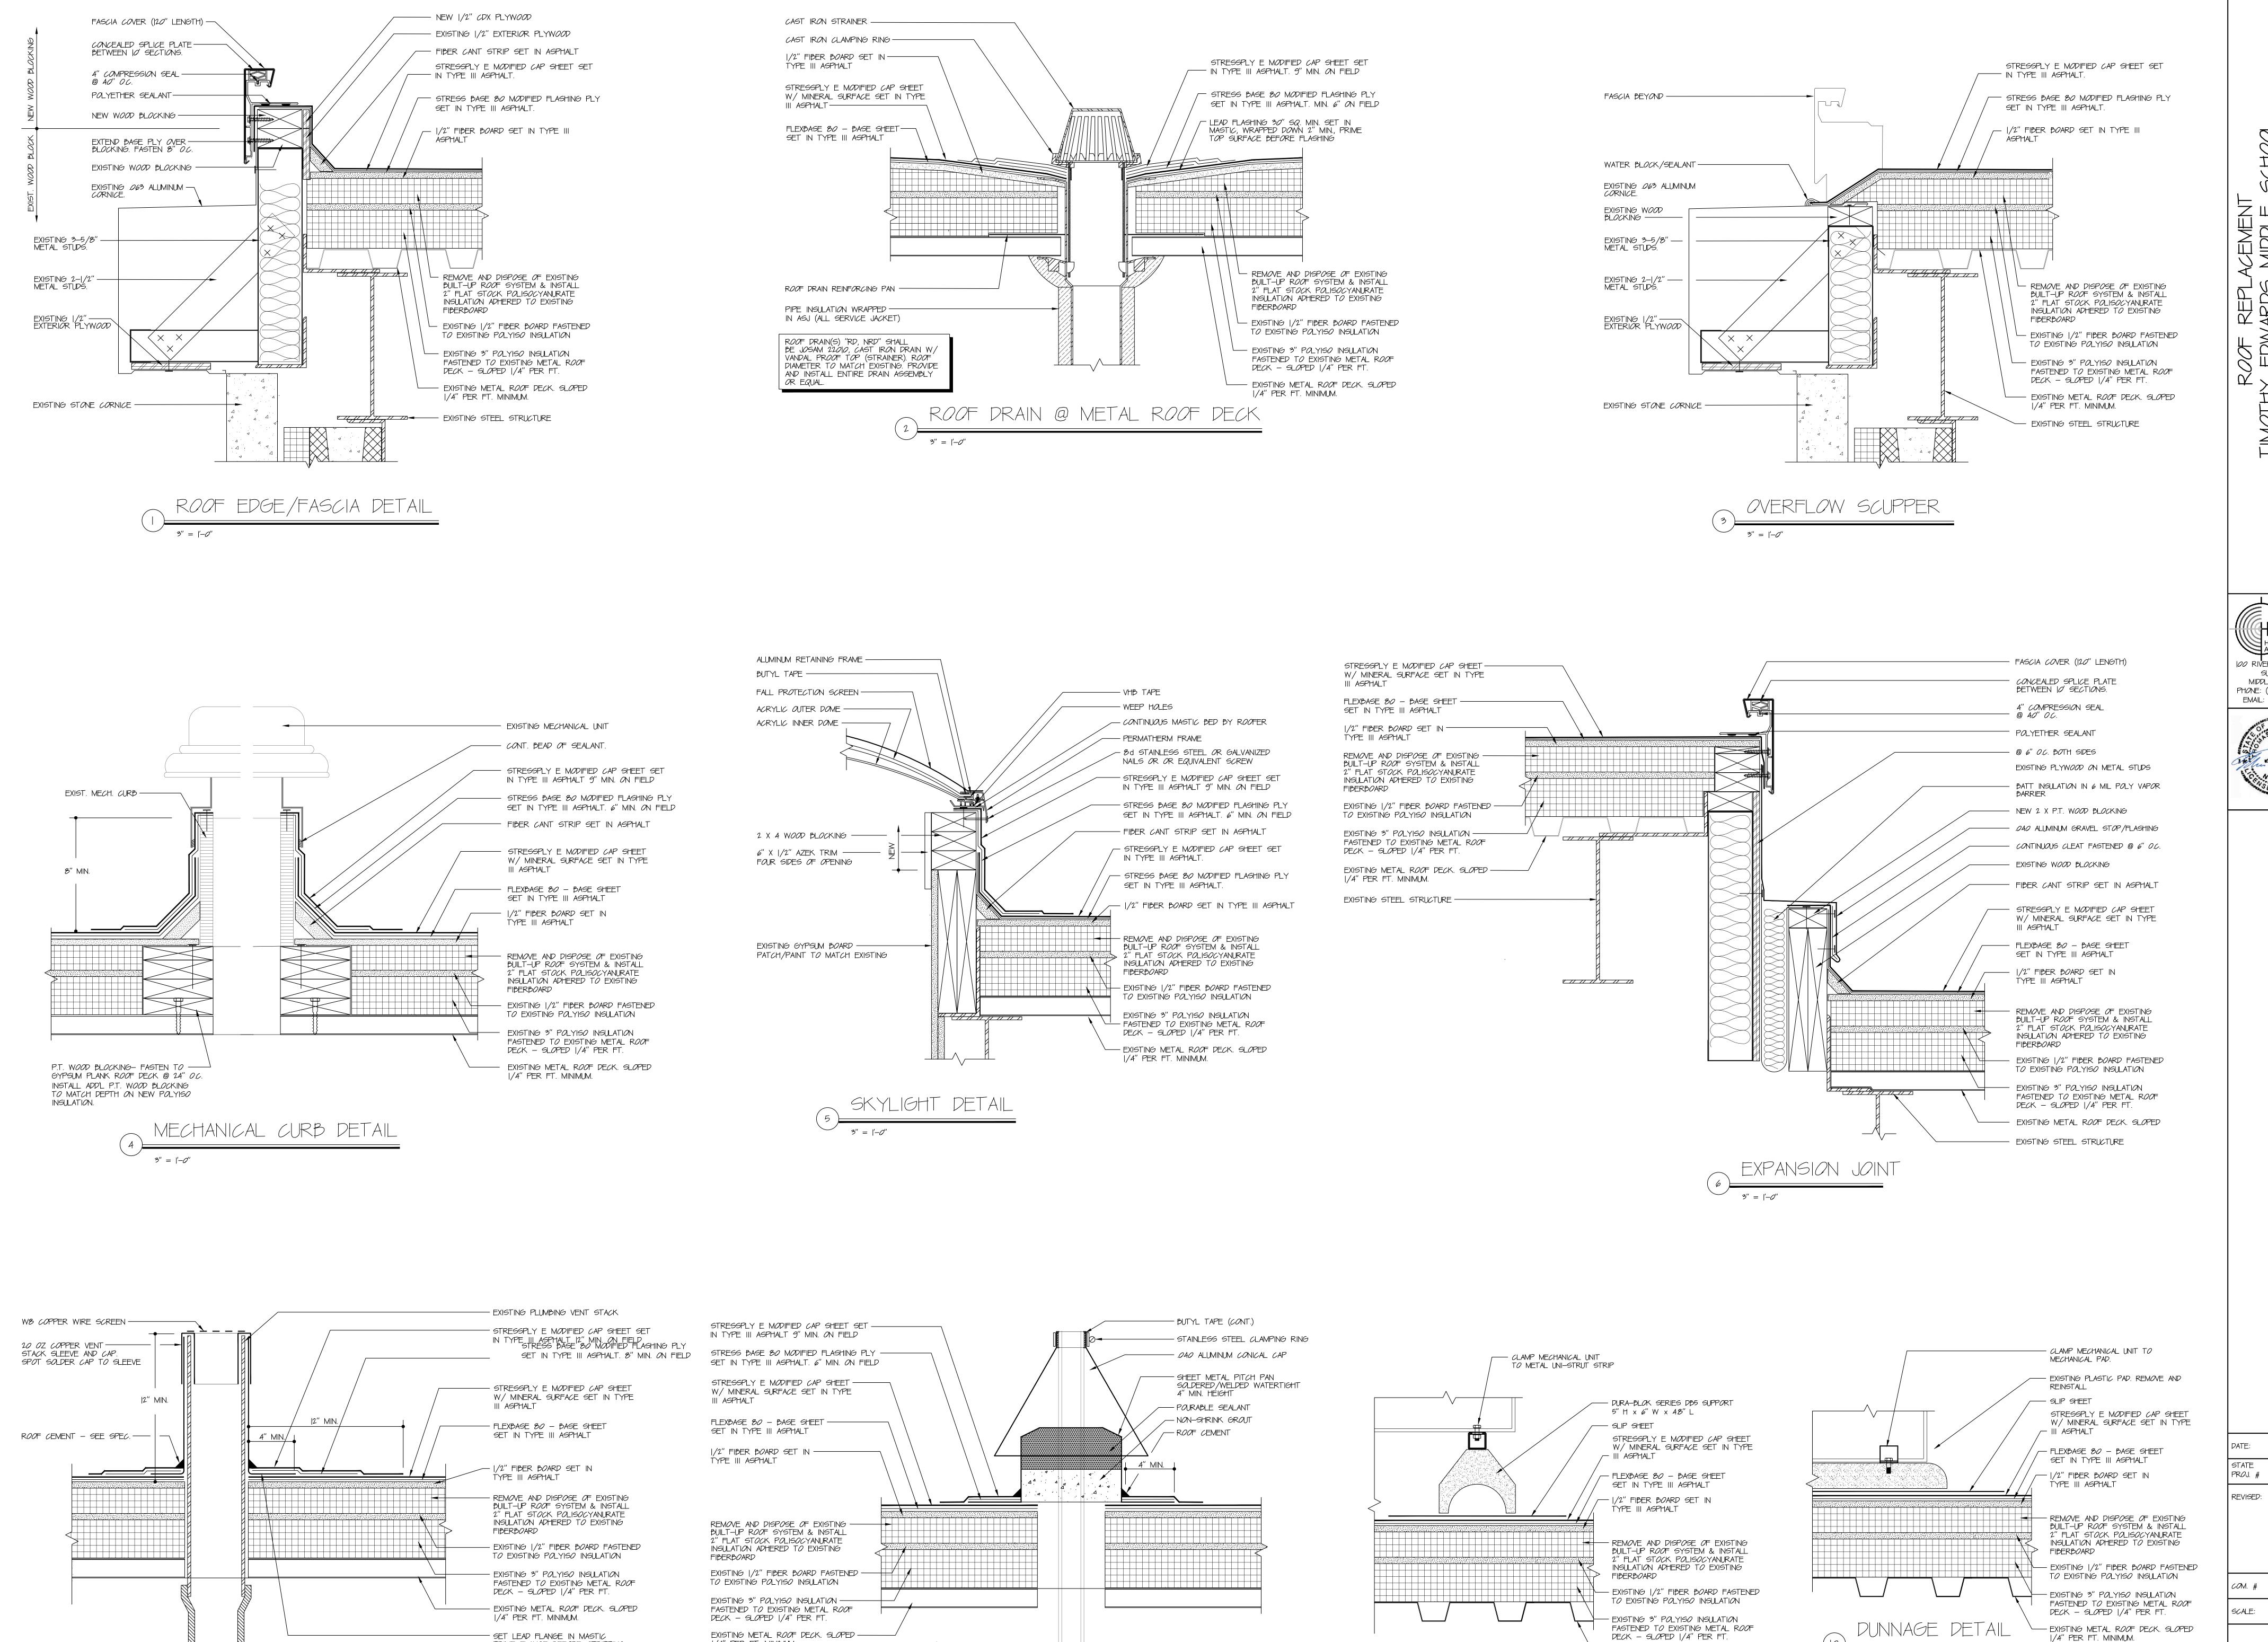

### LIST OF DRAWINGS

TITLE SHEET

S-| SITE PLAN

D-| DEMOLITION PLAN

A-| ROOF PLAN

A-2 ROOF DETAILS

A-3 ROOF DETAILS

A-4 ROOF DETAILS

— EXISTING METAL ROOF DECK. SLOPED

1/4" PER FT. MINIMUM.

3" = |*'ー0*"

— GALVANIZED STEEL CONNECTORS

|-1/2" GALVANIZED STEEL TUBES

— GALVANIZED STEEL CONNECTORS

GALVANIZED COUNTERWIGHTS
ON RUBBER PAD

SCALE: 3/4'' = 1'-0''