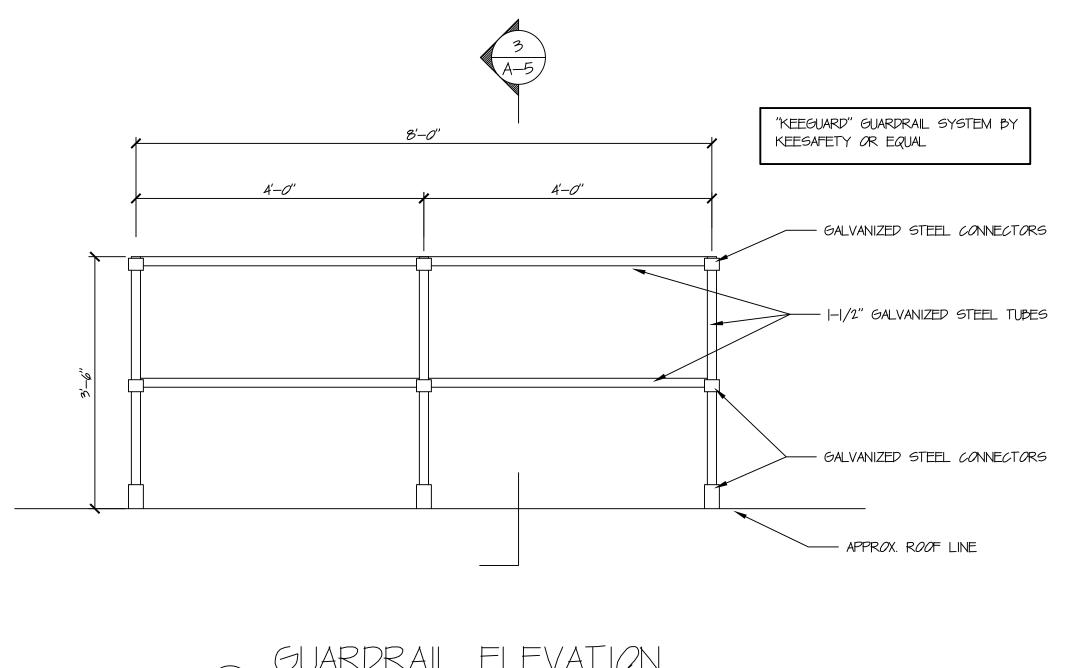

— EXISTING METAL ROOF DECK. SLOPED

1/4" PER FT. MINIMUM.

3" = |*'ー0*"

— GALVANIZED STEEL CONNECTORS

|-1/2" GALVANIZED STEEL TUBES

— GALVANIZED STEEL CONNECTORS

GALVANIZED COUNTERWIGHTS
ON RUBBER PAD

SCALE: 3/4'' = 1'-0''